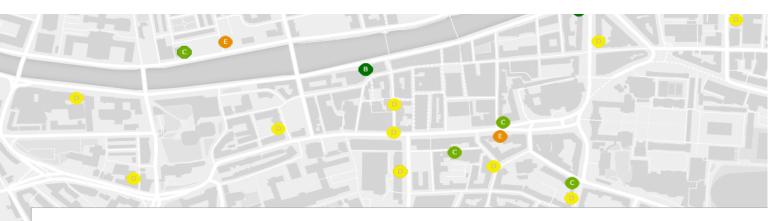

# **Comparing buildings...**

|                         | û                         |
|-------------------------|---------------------------|
| Enerfund Score          | Coming Soon               |
| Local Authority         | Ireland                   |
| Post Code               | Do2VH77                   |
| Address                 | 18 COLLEGE GREEN DUBLIN 2 |
| Property Type           | Office                    |
| Energy Rating           | E                         |
| Total floor area        | 1245m²                    |
| Walls Energy Efficiency | Very Good                 |
| Roof Energy Efficiency  | Average                   |
| Country                 | Ireland                   |
| Year of construction    | 1900                      |