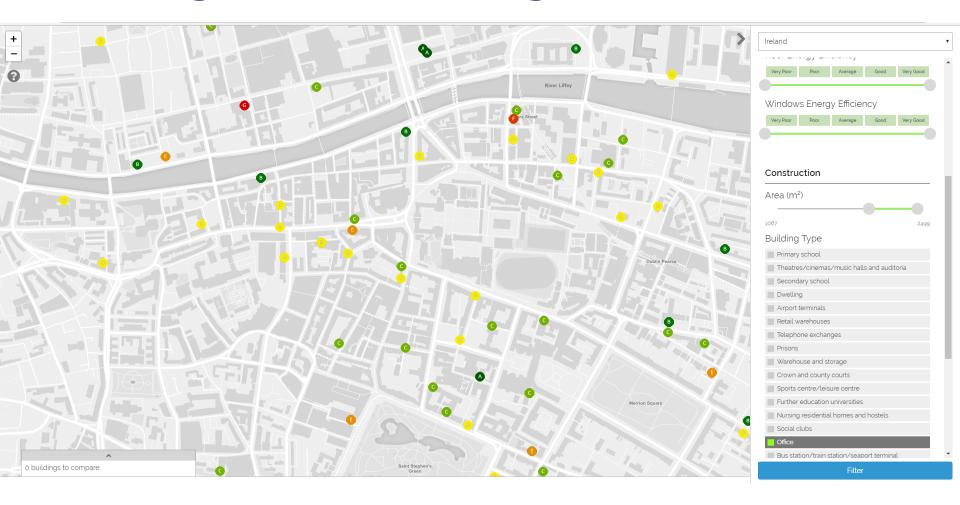

rate clients.

Based on a multi criteria methodology and on a set of parameters, e.g. EPC data, lists of certified installers, governmental schemes, etc.



Co-funded by the Horizon H2020 Framework Programme of the European Union under grant agreement no 695873.



http://app.enerfund.eu





app.enerfund.eu/



(i) app.enerfund.eu

### Stakeholders involved...

By providing a rating for deep renovation opportunities – either for **private** establishments or for **public** buildings, all types of buildings...

- funding institutions can provide targeted loans
- retrofit companies can identify sound opportunities
- Policy makers can promote targeted incentives
- public's trust for retrofitting will be enhanced



# HOW?





#### **Select a COUNTRY**





## **Panning in and Filtering**





# **Comparing buildings...**



|                         | û                         |
|-------------------------|---------------------------|
| Enerfund Score          | Coming Soon               |
| Local Authority         | Ireland                   |
| Post Code               | Do2VH77                   |
| Address                 | 18 COLLEGE GREEN DUBLIN 2 |
| Property Type           | Office                    |
| Energy Rating           | E                         |
| Total floor area        | 1245m²                    |
| Walls Energy Efficiency | Very Good                 |
| Roof Energy Efficiency  | Average                   |
| Country                 | Ireland                   |
| Year of construction    | 1900                      |

|                           | ŵ