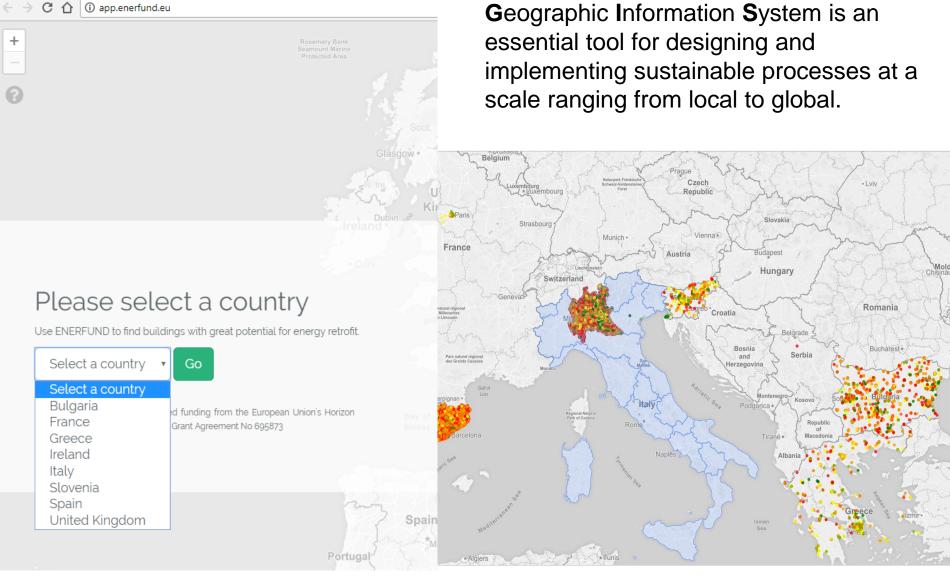

D

PhD. Laura Soto Francés Isoto@five.es





**ALDREN WEBINAR 13.06.2018** 



ALliance for Deep RENovation in buildings







There is a need for using EPC of buildings as a tool for mapping and monitoring the national and European building stock.

- •real market needs
- •potential for energy efficiency improvements in the building sector.

DIAGNOSIS-VISIBILITY-INDICATORS-ENERGY EFFICIENCY-GREEN VALUE









It can rate and score deep renovation opportunities – like a credit score used by banks to rate clients.

Based on a multi criteria methodology and on a set of parameters, e.g. EPC data, lists of certified installers, governmental schemes, etc.



Co-funded by the Horizon H2020 Framework Programme of the European Union under grant agreement no 695873.



http://app.enerfund.eu





app.enerfund.eu/



(i) app.enerfund.eu

### Stakeholders involved...

By providing a rating for deep renovation opportunities – either for **private** establishments or for **public** buildings, all types of buildings...

- funding institutions can provide targeted loans
- retrofit companies can identify sound opportunities
- Policy makers can promote targeted incentives
- public's trust for retrofitting will be enhanced



# HOW?





#### **Select a COUNTRY**





## **Panning in and Filtering**





# **Comparing buildings...**



|                         | û                         |
|-------------------------|---------------------------|
| Enerfund Score          | Coming Soon               |
| Local Authority         | Ireland                   |
| Post Code               | Do2VH