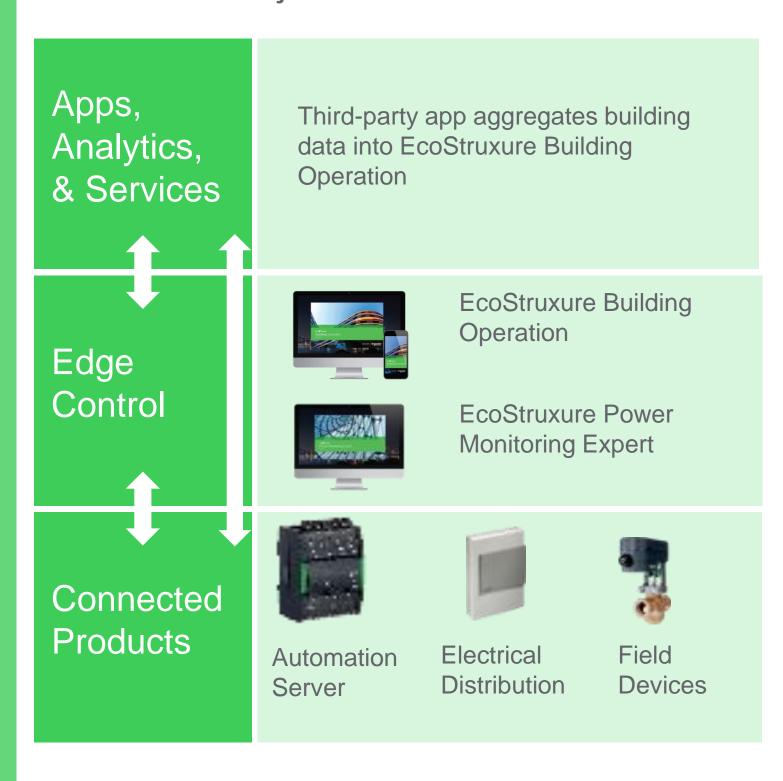

### **EcoStruxure™ Architecture**

EUSEW19 session "lucky" 13: Wednesday 19 June, 9h00 – 10h30 **NEW EPBD: THE VALUE OF ACTUAL PERFORMANCE AND** DIGITALISATION

17-21 JUNE 2019 SHAPING EUROPE'S ENERGY FUTURE

### **Solutions**

- **EcoStruxure Building Operation\***
- **EcoStruxure Power Monitoring Expert\*\***
- Installed by an EcoXpert

#### Watch video

\*Formerly known as StruxureWare Building Operation Software \*\*Formerly known as Power Monitoring Expert

Ensure the comfort, health and productivity of occupants

Automation servers, electrical distribution and field devices