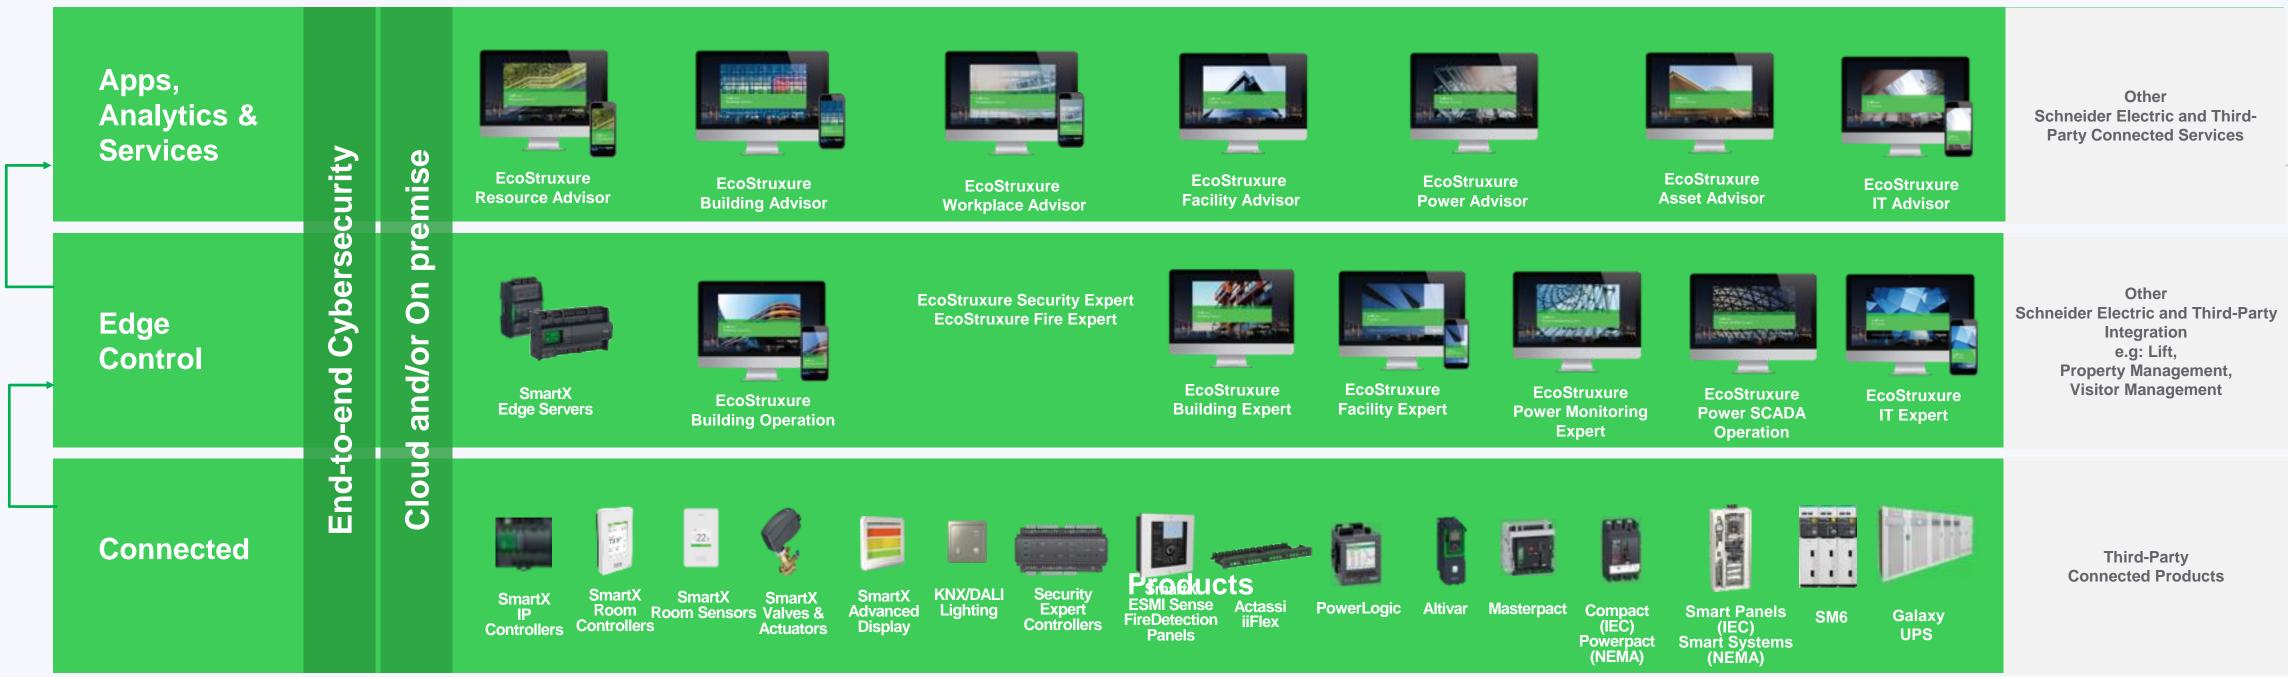

### **EcoStruxure™ Architecture**

EUSEW19 session "lucky" 13: Wednesday 19 June, 9h00 – 10h30 **NEW EPBD: THE VALUE OF ACTUAL PERFORMANCE AND** DIGITALISATION

17-21 JUNE 2019 SHAPING EUROPE'S ENERGY FUTURE